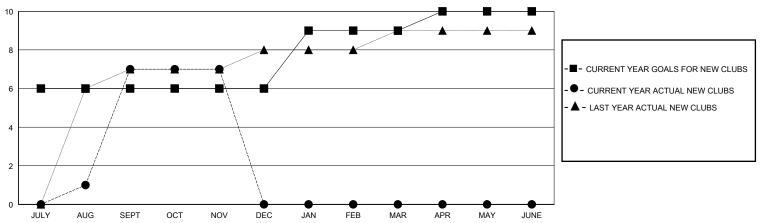

## GOALS AND ACTUAL NEW CLUBS CUMULATIVE

## District 325 F

GMT: LOCATION NEPAL GMT CA

| Clubs         |               |             |               | Members               |                       |                         |                                                    |  |
|---------------|---------------|-------------|---------------|-----------------------|-----------------------|-------------------------|----------------------------------------------------|--|
|               | RESULTS FOR   | R 2023-2024 |               | RESULTS FOR 2023-2024 |                       |                         |                                                    |  |
| QUARTER       | NEW CLUB GOAL | NEW CLUBS   | DROPPED CLUBS | QUARTER MEMBI         | ER GROWTH NET<br>GOAL | MEMBER GROWTH<br>ACTUAL | DROPPED<br>MEMBERS ACTUAL<br>(including transfers) |  |
| JULY/AUG/SEPT | 6             | 7           | 0             | JULY/AUG/SEPT         | 45                    | 331                     | 197                                                |  |
| OCT/NOV/DEC   | 0             | 0           | 0             | OCT/NOV/DEC           | 15                    | 46                      | 169                                                |  |
| JAN/FEB/MAR   | 3             | 0           | 0             | JAN/FEB/MAR           | 25                    | 0                       | 0                                                  |  |
| APR/MAY/JUNE  | 1             | 0           | 0             | APR/MAY/JUNE          | 15                    | 0                       | 0                                                  |  |