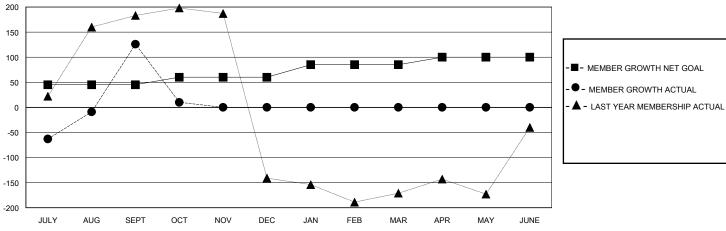

## GOALS AND ACTUAL MEMBERS CUMULATIVE

| DROPPED CLUBS: 0 |     | 54 CLUBS OF 112 ADDED 1 OR MORE | GENDER DISTRIBUTION             |                |       |
|------------------|-----|---------------------------------|---------------------------------|----------------|-------|
|                  |     | NEW MEMBERS                     | MALE                            | 1,852 (68.87%) |       |
|                  |     |                                 | FEMALE                          | 837 (31.13%)   |       |
| DROPPED MEMBERS  |     |                                 |                                 |                |       |
| DECEASED         | 1   | CLICK HERE FOR CUMULATIVE       | TOTAL FAMILY UNIT MEMBERS       |                | 2,081 |
| CLUB CANCELLED   | 0   | MEMBERSHIP DATA                 |                                 |                |       |
| OTHER            | 365 |                                 | FAMILY MEMBERS PAYING HALF DUES |                | 1,422 |
| TOTAL            | 366 |                                 | 3020                            |                |       |

## District 325 F

GMT: LOCATION NEPAL GMT CA

| Clubs         |               |             |               | Members               |                       |                         |                                                    |  |
|---------------|---------------|-------------|---------------|-----------------------|-----------------------|-------------------------|----------------------------------------------------|--|
|               | RESULTS FOR   | R 2023-2024 |               | RESULTS FOR 2023-2024 |                       |                         |                                                    |  |
| QUARTER       | NEW CLUB GOAL | NEW CLUBS   | DROPPED CLUBS | QUARTER MEMBI         | ER GROWTH NET<br>GOAL | MEMBER GROWTH<br>ACTUAL | DROPPED<br>MEMBERS ACTUAL<br>(including transfers) |  |
| JULY/AUG/SEPT | 6             | 7           | 0             | JULY/AUG/SEPT         | 45                    | 331                     | 197                                                |  |
| OCT/NOV/DEC   | 0             | 0           | 0             | OCT/NOV/DEC           | 15                    | 46                      | 169                                                |  |
| JAN/FEB/MAR   | 3             | 0           | 0             | JAN/FEB/MAR           | 25                    | 0                       | 0                                                  |  |
| APR/MAY/JUNE  | 1             | 0           | 0             | APR/MAY/JUNE          | 15                    | 0                       | 0                                                  |  |